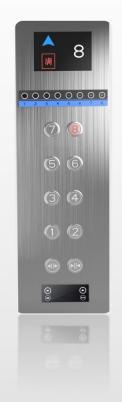

## Samples for COP & LOP

Floor button panel

DO & DC button panel

UP & DOWN button panel for LOP

Call button panel for first floor