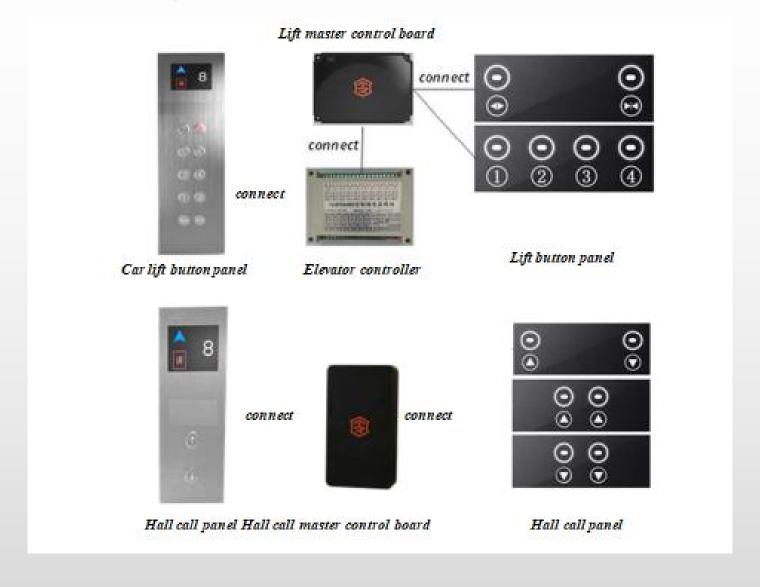

## Architecture diagram

#### Hall call master board

Auto recognize external panel type Receive external panel signal and realize call lift

Support button panel light control
Master board support 72-241/ power
supply

Support buzzer and power indicator light Master board:

56.84mm\*707.84mm\*27mm

#### Hall call panel

Support receiving light control
Support sensor information upload
Deputy board support 51/ power supply
Sensor sensing distance: 3cm-5cm
Hall call panel:
10I 6mm\*44.2mm\*5.55mm

#### **Car master board**

Support power indicator light and configuration
Support button panel identification
Master control board support 72-241/
power supply
Support 1CH 485 connect elevator control
Car master board:
724mm\*88mm\*29mm