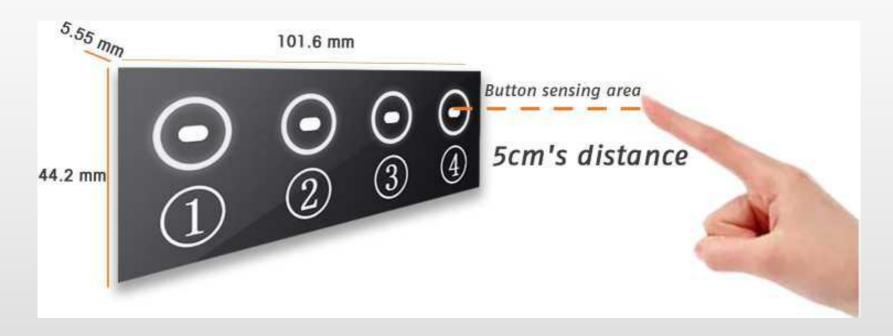

# Contactless lift solution

- Application scenarios: lift/elevator hall call and lift/elevator car
- Device installation: External adhesive installation. Installation position and installation method are optional
- How to use: No need touch lift button. What you need is using you finger point to the corresponding button. Corresponding button will be brighten, avoid the risk of cross infection

#### Hall call panel

Support receiving light control
Support sensor information upload
Deputy board support 51/ power supply
Sensor sensing distance: 3cm-5cm
Hall call panel:
10I 6mm\*44.2mm\*5.55mm